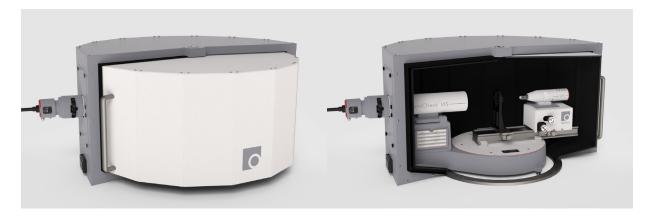

## LensCheck™ Enclosure

LensCheck™ VIS measurement accuracy and repeatability is optimized when the system is operating in a dark environment that eliminates all stray background illumination. This is especially critical for high dynamic range measurements such as the Glare Spread Function (GSF). The LensCheck Enclosure was designed for this purpose as it replaces the need to provide a dedicated dark room for lens testing.

## **Features**

- Creates a dark environment around the lens-under-test to optimize measurement accuracy and repeatability
- Eliminates air current effects from HVAC in laboratories or fan filter units in cleanrooms
- · Allows full access to the instrument while loading a lens and performing alignments
- Most compact form factor (open~41:L x 32"W x 22"H)