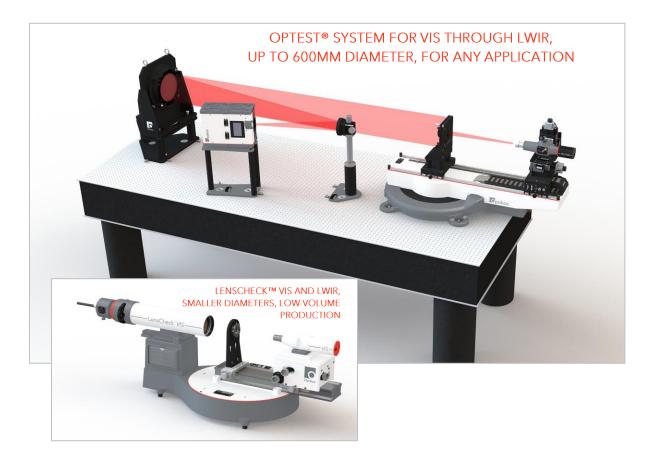

## Powers OpTest® Metrology Benches and LensCheck™ Instruments

At its core, OpTest 7 is a software application that integrates with all OpTest metrology benches and LensCheck instruments to control electronic hardware assemblies (including all motorized motion elements); to acquire and analyze video and scanning detector signals; and to present the measurement results to the user in a graphical manner. OpTest 7 runs under Windows® 7 and includes a licensed version of Microsoft Excel with each installation. All measurement data may be exported directly to formatted Excel workbooks for easy inclusion in customer reports or internal documents.