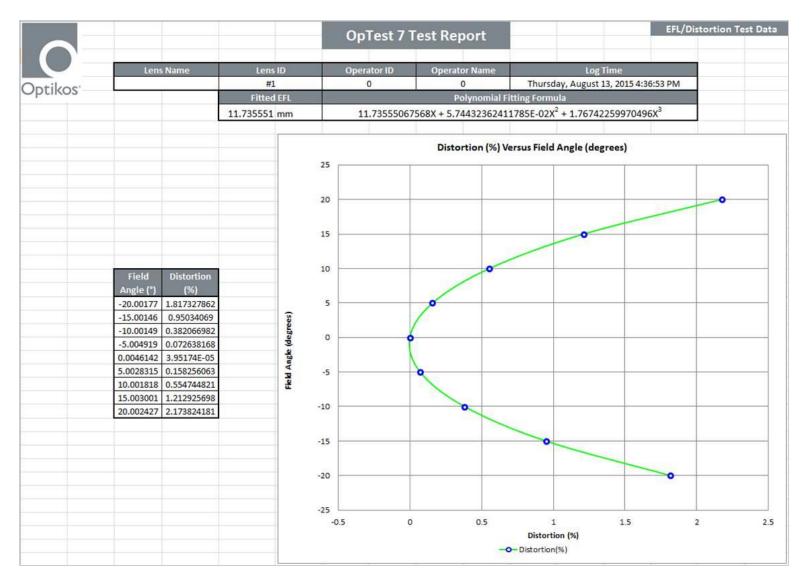

#### Sample OpTest<sup>™</sup> 7 Reports

The following OpTest<sup>™</sup> 7 reports are generated in Microsoft Excel® directly from the OpTest<sup>™</sup> 7 software. Both Microsoft Office® and the Report Generation package are included standard in each system.