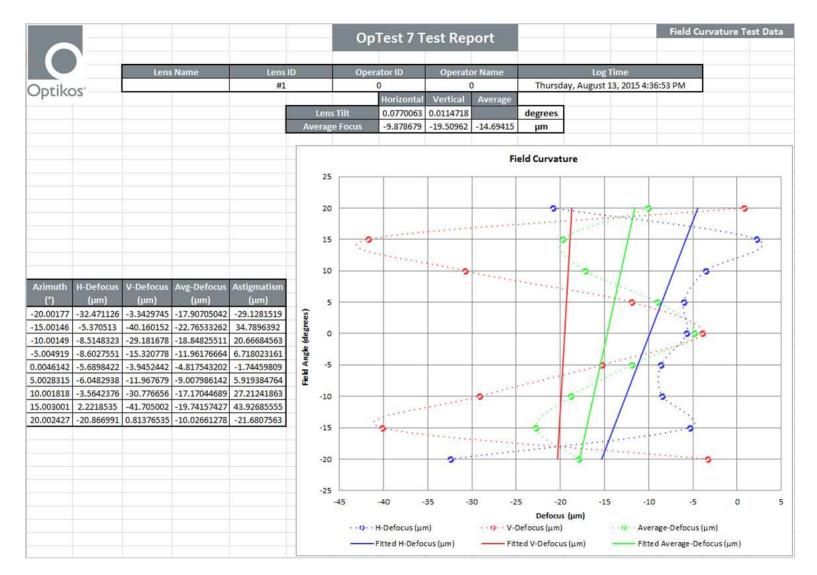

- Advanced report generation directly to Microsoft® Excel
- The most comprehensive set of lens measurements available, including:







- MTF
- Through-Focus MTF
- Depth of Focus
- Blur Spot Size
- Astigmatism
- Effective Focal Length
- Distortion
- Field Curvature
- Chief Ray Angle (Principal Ray Angle)
- Encircled and Ensquared Energy
- Axial Color
- Lateral Color
- Line of Sight (Boresight)\*
- Transmission\*
- Stray Light\*

\*Additional equipment is required.

#### Sample OpTest<sup>™</sup> 7 Reports

The following OpTest<sup>™</sup> 7 reports are generated in Microsoft Excel® directly from the OpTest<sup>™</sup> 7 software. Both Microsoft Office® and the Report Generation package are included standard in each system.



Figure 2: MTF Test Data



Figure 3:

**Defocus Test Data** 



#### Figure 4: Field Curvature Test Data



Figure 5: Field Curvature Test Data

# Get Started with Optikos

Optikos offers metrology products and services for measuring lenses and camera systems, as well as engineering design and manufacturing for optically-based product development.

Our full-line of standard products for testing optical, imager and camera systems are appropriate for any industry and we will design a custom product for your specific application. Visit our website at <u>www.optikos.com</u> and contact us or your international sales representative to help you choose the right solution for your testing needs.

Optikos Corporation 107 Audubon Road, Bldg. 3 Wakefield, MA 01880 USA

Phone:+1 617-354-7557Email:sales@optikos.comWeb:www.optikos.com