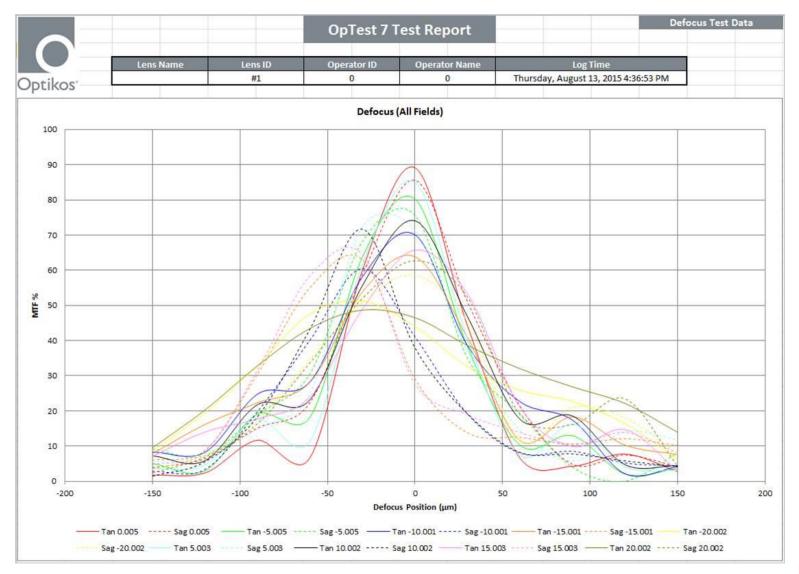

sizing for more accurate measurements
- Advanced report generation directly to Microsoft® Excel
- The most comprehensive set of lens measurements available, including:







- MTF
- Through-Focus MTF
- Depth of Focus
- Blur Spot Size
- Astigmatism
- Effective Focal Length
- Distortion
- Field Curvature
- Chief Ray Angle (Principal Ray Angle)
- Encircled and Ensquared Energy
- Axial Color
- Lateral Color
- Line of Sight (Boresight)\*
- Transmission\*
- Stray Light\*

\*Additional equipment is required.

#### Sample OpTest<sup>™</sup> 7 Reports

The following OpTest<sup>™</sup> 7 reports are generated in Microsoft Excel® directly from the OpTest<sup>™</sup> 7 software. Both Microsoft Office® and the Report Generation package are included standard in each system.



Figure 2: MTF Test Data



Figure 3:

**Defocus Test Data** 



#### Figure 4: Field Curvature Test Data



Figure 5: Field Curvature Test Data

# Get Started with Optikos

Optikos offers metrology products and services for measuring lenses and camera systems, as well as engineering design and manufacturing for optically-based product development.

Our full-line of standard products for testing optical, imager and camera systems are appropriate for any industry and we will design a custom product for your specific application. Visit our website at <u>www.optikos.com</u> and contact us or your international sales representative to help you choose the right solution for your testing needs.

Optikos Corporation 107 Audubon Road, Bldg. 3 Wakefield, MA 01880 USA

Phone:+1 617-354-7557Email:sales@optikos.comWeb:www.opti