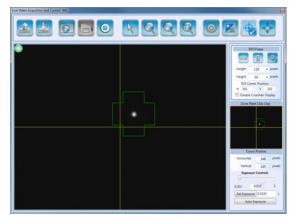

## Powers OpTest® Metrology Benches and LensCheck™ Instruments

At its core, OpTest 7 is a software application that integrates with all OpTest metrology benches and LensCheck instruments to control electronic hardware assemblies (including all motorized motion elements); to acquire and analyze video and scanning detector signals; and to present the measurement results to the user in a graphical manner. OpTest 7 runs under Windows® 7 and includes a licensed version of Microsoft Excel with each installation. All measurement data may be exported directly to formatted Excel workbooks for easy inclusion in customer reports or internal documents.

### Features of *OpTest*® 7 Software Include:

- A newly-designed, intuitive graphical user interface
- *Multiple user modes* optimized for a diverse user base:
  - Production
  - Laboratory
  - Engineering
- Easy-to-configure test routines
- Routines set-up by engineers and available to Laboratory and Production users
- Faster measurement time
- Automatic reticle sizing for more accurate measurements
- Advanced report generation directly to Microsoft® Excel
- The most comprehensive set of lens measurements available, including: