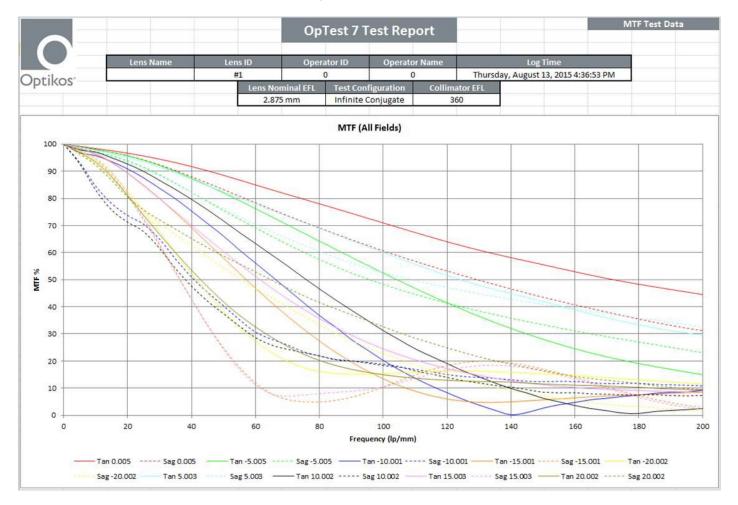

#### Sample OpTest<sup>™</sup> 7 Reports

The following OpTest<sup>™</sup> 7 reports are generated in Microsoft Excel® directly from the OpTest<sup>™</sup> 7 software. Both Microsoft Office® and the Report Generation package are included standard in each system.

Figure 2: MTF Test Data

Figure 3:

**Defocus Test Data** 